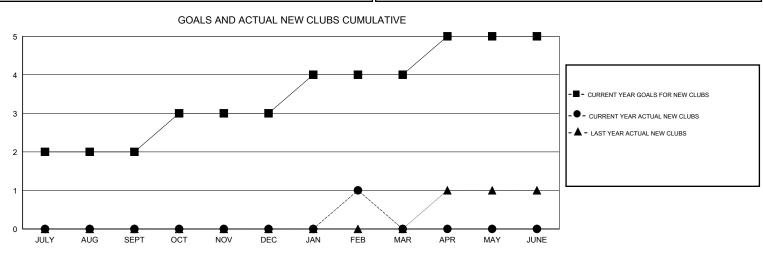

## V S Kukreja GMT:

| LOCATION | INDIA |
|----------|-------|
|----------|-------|

 $\mathsf{GMT} \; \mathsf{CA} \; \mathbf{6}$ Clubs Members RESULTS FOR 2014-2015 RESULTS FOR 2014-2015 NEW CLUB NEW CLUBS DROPPED NET NEW MEMBER CHARTER AND DROPPED NET QUARTER QUARTER GOAL CLUBS GAIN/LOSS GOAL NEW MEMBERS MEMBERS GAIN/LOSS ADDED 2 0 0 0 40 48 13 35 JULY/AUG/SEPT JULY/AUG/SEPT 0 4 -4 10 23 169 -146 1 OCT/NOV/DEC OCT/NOV/DEC 0 30 39 17 22 1 1 1 JAN/FEB/MAR JAN/FEB/MAR 1 0 0 0 45 0 0 0 APR/MAY/JUNE APR/MAY/JUNE