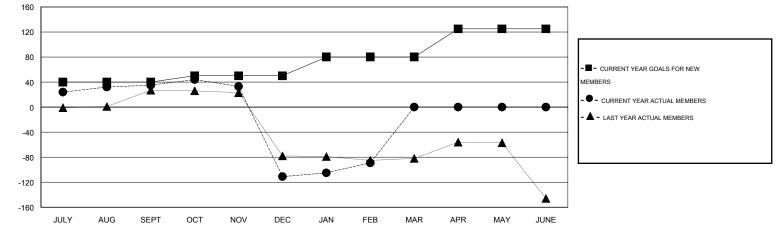

## V S Kukreja GMT:

| LOCATION | INDIA |
|----------|-------|
|----------|-------|

 $\mathsf{GMT} \; \mathsf{CA} \; \mathbf{6}$ Clubs Members RESULTS FOR 2014-2015 RESULTS FOR 2014-2015 NEW CLUB NEW CLUBS DROPPED NET NEW MEMBER CHARTER AND DROPPED NET QUARTER QUARTER GOAL CLUBS GAIN/LOSS GOAL NEW MEMBERS MEMBERS GAIN/LOSS ADDED 2 0 0 0 40 48 13 35 JULY/AUG/SEPT JULY/AUG/SEPT 0 4 -4 10 23 169 -146 1 OCT/NOV/DEC OCT/NOV/DEC 0 30 39 17 22 1 1 1 JAN/FEB/MAR JAN/FEB/MAR 1 0 0 0 45 0 0 0 APR/MAY/JUNE APR/MAY/JUNE